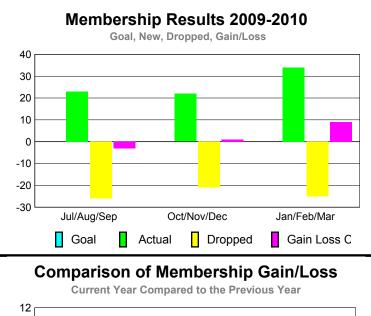

## YTD Status Quo Clubs 2009-2010

| MEMBERSHIP  |      |             |             |             |             |  |  |  |
|-------------|------|-------------|-------------|-------------|-------------|--|--|--|
|             |      | Member      | Membership  |             |             |  |  |  |
|             |      | 200         | 2008-2009   |             |             |  |  |  |
|             |      |             |             |             |             |  |  |  |
|             | Net  | Actual      | Actual      | Gain/       | Gain/       |  |  |  |
|             | Memb | New         | Dropped     | Loss of     | Loss of     |  |  |  |
| Month       | Goal | <u>Memb</u> | <u>Memb</u> | <u>Memb</u> | <u>Memb</u> |  |  |  |
| Jul/Aug/Sep | 0    | 23          | -26         | -3          | -16         |  |  |  |
| Oct/Nov/Dec | 0    | 22          | -21         | 1           | -1          |  |  |  |
| Jan/Feb/Mar | 0    | 34          | -25         | 9           | -7          |  |  |  |
| Totals      | 0    | 79          | -72         | 7           | -24         |  |  |  |