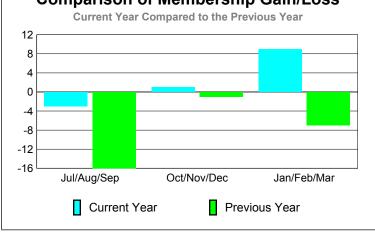

## YTD Status Quo Clubs 2009-2010

| MEMBERSHIP  |      |             |             |             |             |  |  |  |
|-------------|------|-------------|-------------|-------------|-------------|--|--|--|
|             |      | Member      | Membership  |             |             |  |  |  |
|             |      | 200         | 2008-2009   |             |             |  |  |  |
|             |      |             |             |             |             |  |  |  |
|             | Net  | Actual      | Actual      | Gain/       | Gain/       |  |  |  |
|             | Memb | New         | Dropped     | Loss of     | Loss of     |  |  |  |
| Month       | Goal | <u>Memb</u> | <u>Memb</u> | <u>Memb</u> | <u>Memb</u> |  |  |  |
| Jul/Aug/Sep | 0    | 23          | -26         | -3          | -16         |  |  |  |
| Oct/Nov/Dec | 0    | 22          | -21         | 1           | -1          |  |  |  |
| Jan/Feb/Mar | 0    | 34          | -25         | 9           | -7          |  |  |  |
| Totals      | 0    | 79          | -72         | 7           | -24         |  |  |  |