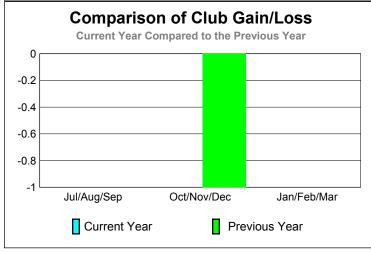

GMT: PROF DR Wieland Richter Location: GERMANY GMT CA: 4

Clubs

|             |                            | 200                           |                                   | 2008-2009                        |                                  |
|-------------|----------------------------|-------------------------------|-----------------------------------|----------------------------------|----------------------------------|
| Month       | New<br>Club<br><u>Goal</u> | Actual<br>New<br><u>Clubs</u> | Actual<br>Dropped<br><u>Clubs</u> | Gain/<br>Loss of<br><u>Clubs</u> | Gain/<br>Loss of<br><u>Clubs</u> |
| Jul/Aug/Sep | 0                          | 0                             | 0                                 | 0                                | 0                                |
| Oct/Nov/Dec | 0                          | 0                             | 0                                 | 0                                | -1                               |
| Jan/Feb/Mar | 0                          | 0                             | 0                                 | 0                                | 0                                |
| Totals      | 0                          | 0                             | 0                                 | 0                                | -1                               |